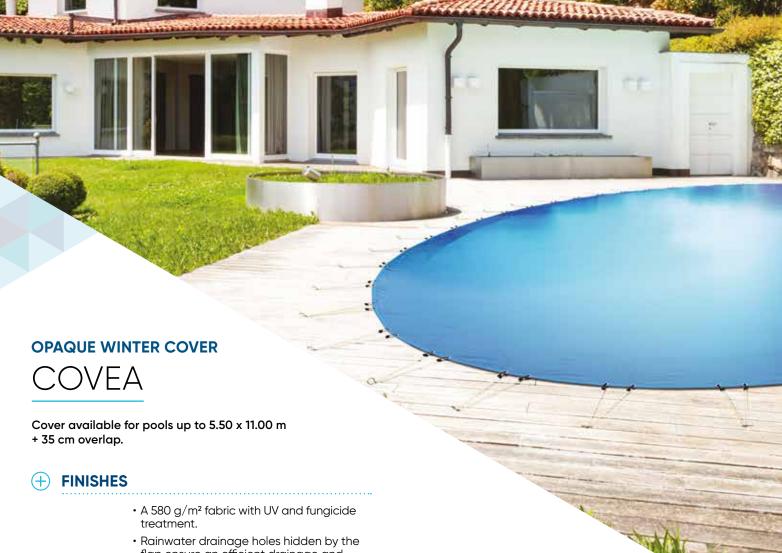

## **OPAQUE WINTER COVER**

A secured special shape pools

- flap ensure an efficient drainage and preserve the cover's aesthetic.
- 316 L stainless steel eyelets with grips on PVC reinforcement which ensures better resistance to tension and a more secure and reliable fastening over time.
- Different types of anchors and tensions are available for a integration in all environments.

## **OPACITY**

• The opacity of the fabric maintain the water in the dark to prevent the photosynthesis and the growth of algae during winter.

- Above-ground version available:
  - Cover for pool up to 5.00 x 10.00 m.